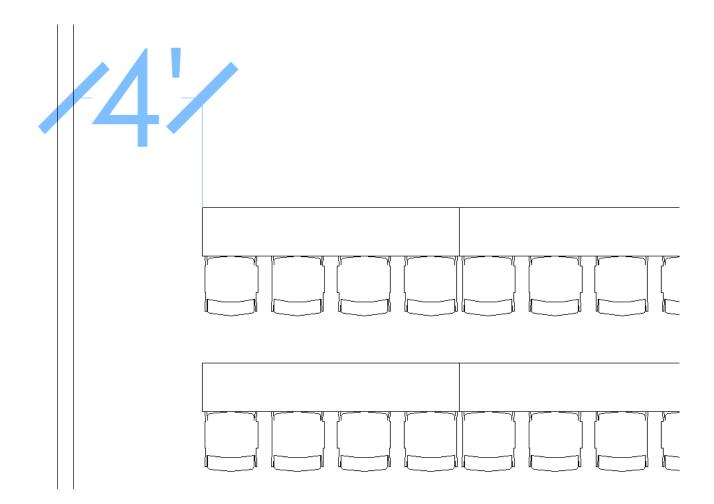

West

#### Measurement point: Center to Center

\*Minimum spacing. Please consult with your catering contact to see if additional spacing is required.



#### Max block set

\*Minimum spacing. Please consult with your catering contact to see if additional spacing is required.



#### Minimum aisle(s) width

\*Minimum spacing. Please consult with your catering contact to if additional spacing is required.



#### Minimum perimeter aisle | Meeting rooms

\*Minimum spacing. Please consult with your catering contact to if additional spacing is required.



Minimum perimeter aisle | Ballroom or Exhibit Hall



**Classroom Table Sizes** 

# 8' x 18''

North | South | West

Measurement point: back to font



#### Max block set



Minimum aisle width



# Minimum perimeter aisle | Meeting rooms



#### Minimum perimeter aisle | Ballroom or Exhibit Hall



#### **Theater Chair Sizes**





North | South



# **Theater Chair Spacing** Measurement point: Front to Front



#### **Theater Chair Spacing**



#### Minimum aisle width | Meeting rooms



#### Minimum perimeter aisle | Meeting rooms



Minimum center aisle | Ballroom or Exhibit Hall



#### Minimum perimeter aisle | Ballroom or Exhibit Hall