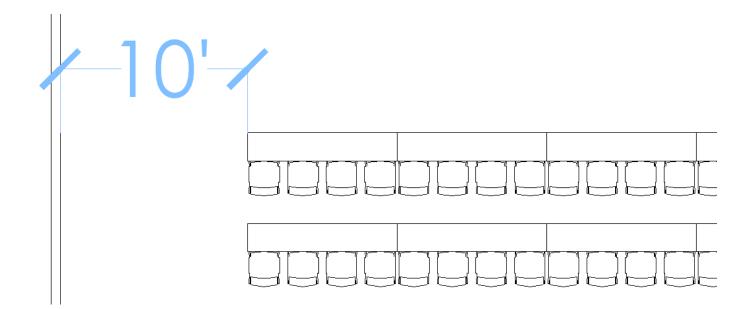

spacing. Please consult with your catering contact to see if additional spacing is required.



#### Max block set

\*Minimum spacing. Please consult with your catering contact to see if additional spacing is required.



#### Minimum aisle(s) width

\*Minimum spacing. Please consult with your catering contact to if additional spacing is required.



#### Minimum perimeter aisle | Meeting rooms

\*Minimum spacing. Please consult with your catering contact to if additional spacing is required.



Minimum perimeter aisle | Ballroom or Exhibit Hall



**Classroom Table Sizes** 

# 8' x 18''

North | South | West

Measurement point: back to font



#### Max block set



Minimum aisle width



# Minimum perimeter aisle | Meeting rooms



#### Minimum perimeter aisle | Ballroom or Exhibit Hall



#### **Theater Chair Sizes**





North | South



# **Theater Chair Spacing** Measurement point: Front to Front



#### **Theater Chair Spacing**



#### Minimum aisle width | Meeting rooms



#### Minimum perimeter aisle | Meeting rooms



Minimum center aisle | Ballroom or Exhibit Hall



#### Minimum perimeter aisle | Ballroom or Exhibit Hall