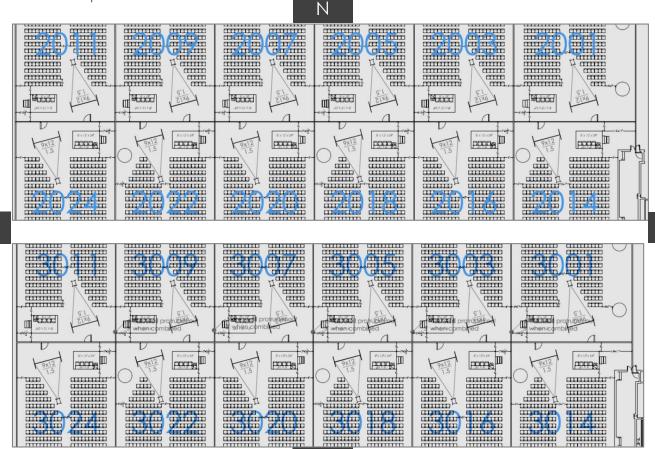

#### Moscone West

- Room 2/3001, 2/3003, 2/3005/, 2/3007, 2/3009 & 2/3011 •
  - Risers must be placed in front of the South/West exit door with a 4' clearance.
- Rooms 2/3014, 2/3016, 2/3018, 2/3020, 2/3022 & 2/3024
  - Risers must be placed in front of the North/East exit door with a 4' clearance.
- Sample: