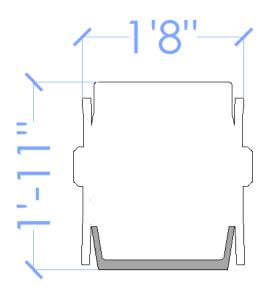

r catering contact to see if additional spacing is required.



#### Max block set

\*Minimum spacing. Please consult with your catering contact to see if additional spacing is required.



#### Minimum aisle(s) width

\*Minimum spacing. Please consult with your catering contact to if additional spacing is required.



#### Minimum perimeter aisle | Meeting rooms

\*Minimum spacing. Please consult with your catering contact to if additional spacing is required.



Minimum perimeter aisle | Ballroom or Exhibit Hall



**Classroom Table Sizes** 

# 8' x 18''

North | South | West

Measurement point: back to font



#### Max block set



Minimum aisle width



# Minimum perimeter aisle | Meeting rooms



#### Minimum perimeter aisle | Ballroom or Exhibit Hall



#### **Theater Chair Sizes**





North | South



# **Theater Chair Spacing** Measurement point: Front to Front



#### **Theater Chair Spacing**



#### Minimum aisle width | Meeting rooms



#### Minimum perimeter aisle | Meeting rooms



Minimum center aisle | Ballroom or Exhibit Hall



#### Minimum perimeter aisle | Ballroom or Exhibit Hall