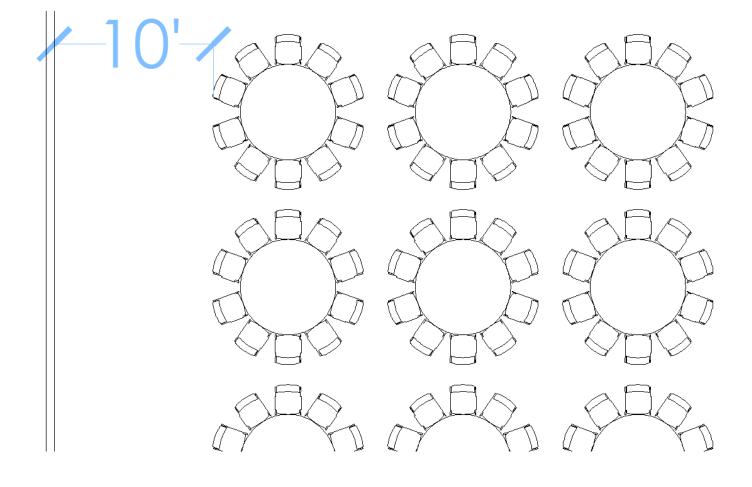

#### **Banquet Round Table Sizes**

North | South | West

#### Measurement point: Center to Center

\*Minimum spacing. Please consult with your catering contact to see if additional spacing is required.