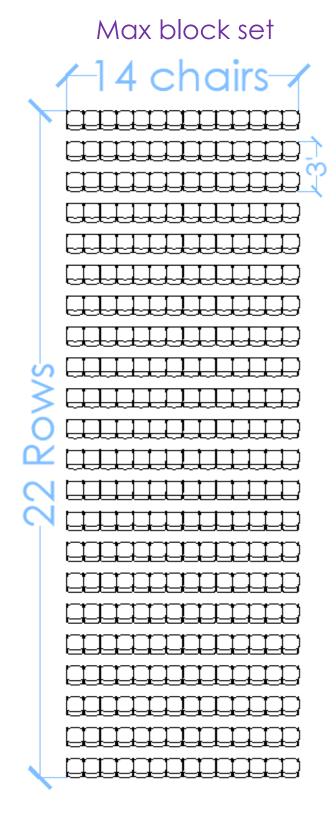

#### Max block set

\*Minimum spacing. Please consult with your catering contact to see if additional spacing is required.