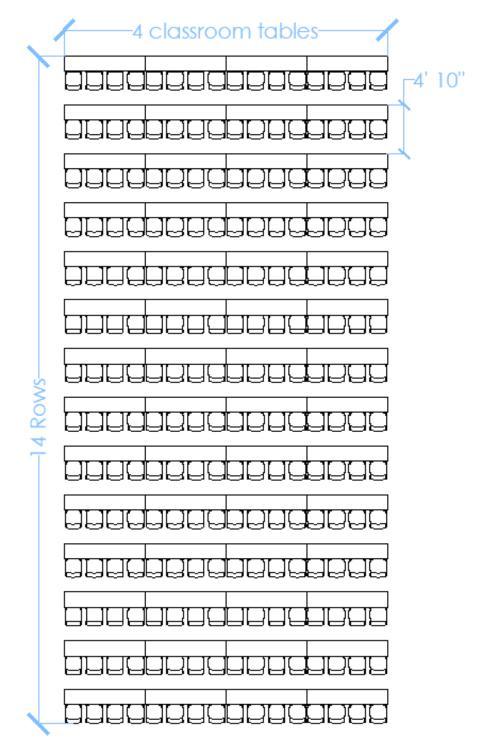

# 8' x 18''

North | South | West

Measurement point: back to font

#### Max block set

Minimum aisle width