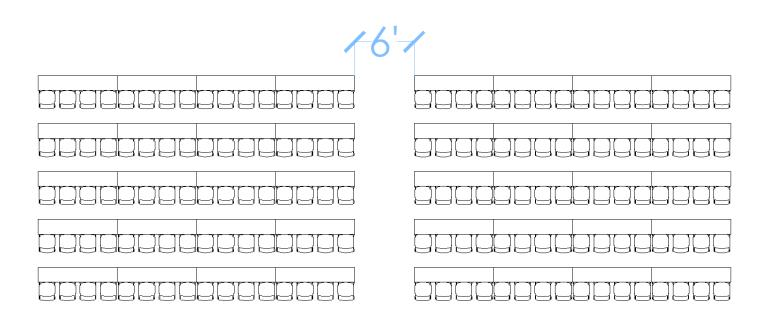

anquet Round Table Sizes**



North | South | West

#### Measurement point: Center to Center

\*Minimum spacing. Please consult with your catering contact to see if additional spacing is required.



#### Max block set

\*Minimum spacing. Please consult with your catering contact to see if additional spacing is required.



#### Minimum aisle(s) width

\*Minimum spacing. Please consult with your catering contact to if additional spacing is required.



#### Minimum perimeter aisle | Meeting rooms

\*Minimum spacing. Please consult with your catering contact to if additional spacing is required.



Minimum perimeter aisle | Ballroom or Exhibit Hall



**Classroom Table Sizes** 

# 8' x 18''

North | South | West

Measurement point: back to font



#### Max block set



Minimum aisle width



# Minimum perimeter aisle | Meeting rooms



#### Minimum perimeter aisle | Ballroom or Exhibit Hall



#### **Theater Chair Sizes**





North | South



# **Theater Chair Spacing** Measurement point: Front to Front



#### **Theater Chair Spacing**



#### Minimum aisle width | Meeting rooms



#### Minimum perimeter aisle | Meeting rooms



Minimum center aisle | Ballroom or Exhibit Hall



#### Minimum perimeter aisle | Ballroom or Exhibit Hall