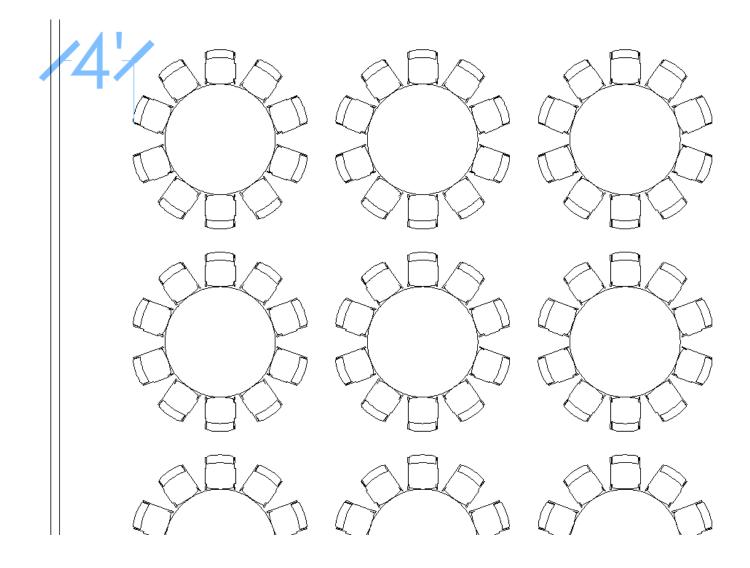

#### **Banquet Round Table Sizes**

North | South | West

#### Measurement point: Center to Center

\*Minimum spacing. Please consult with your catering contact to see if additional spacing is required.