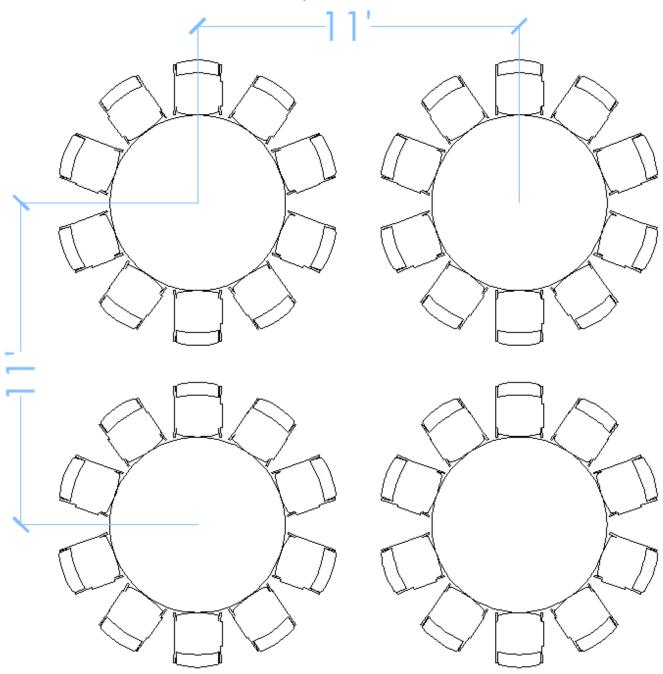

#### **Banquet Round Table Sizes**

North | South | West

#### Measurement point: Center to Center

\*Minimum spacing. Please consult with your catering contact to see if additional spacing is required.