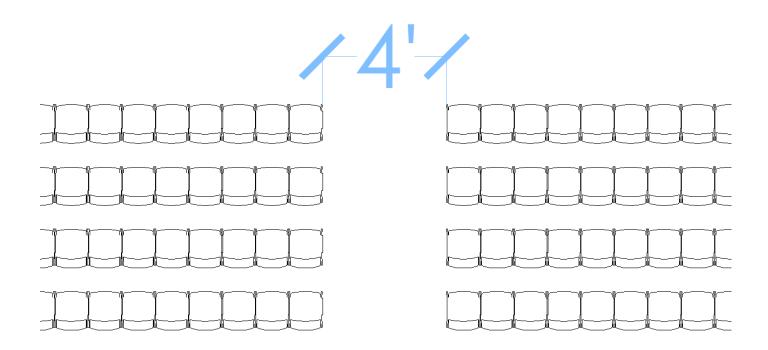

#### Minimum aisle(s) width

\*Minimum spacing. Please consult with your catering contact to if additional spacing is required.

#### Minimum perimeter aisle | Meeting rooms

\*Minimum spacing. Please consult with your catering contact to if additional spacing is required.

Minimum perimeter aisle | Ballroom or Exhibit Hall

**Classroom Table Sizes** 