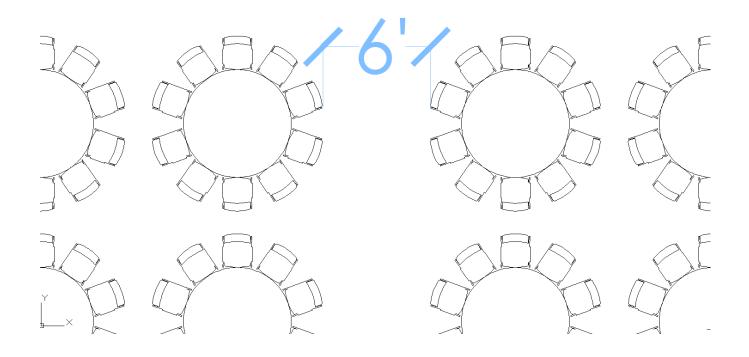

#### **Banquet Round Table Sizes**

North | South | West

#### Measurement point: Center to Center

\*Minimum spacing. Please consult with your catering contact to see if additional spacing is required.