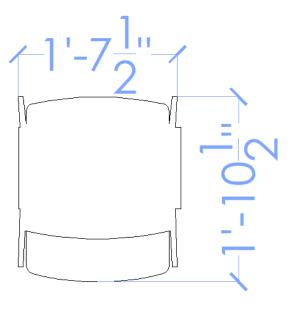

catering contact to see if additional spacing is required.



#### Max block set

\*Minimum spacing. Please consult with your catering contact to see if additional spacing is required.



#### Minimum aisle(s) width

\*Minimum spacing. Please consult with your catering contact to if additional spacing is required.



#### Minimum perimeter aisle | Meeting rooms

\*Minimum spacing. Please consult with your catering contact to if additional spacing is required.



Minimum perimeter aisle | Ballroom or Exhibit Hall



**Classroom Table Sizes** 

# 8' x 18''

North | South | West

Measurement point: back to font



#### Max block set



Minimum aisle width



# Minimum perimeter aisle | Meeting rooms



#### Minimum perimeter aisle | Ballroom or Exhibit Hall



#### **Theater Chair Sizes**





North | South



# **Theater Chair Spacing** Measurement point: Front to Front



#### **Theater Chair Spacing**



#### Minimum aisle width | Meeting rooms



#### Minimum perimeter aisle | Meeting rooms



Minimum center aisle | Ballroom or Exhibit Hall



#### Minimum perimeter aisle | Ballroom or Exhibit Hall