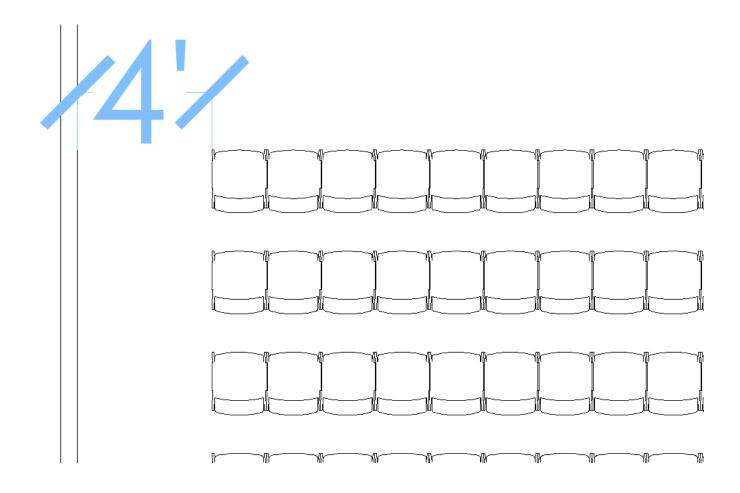

#### Minimum aisle(s) width

\*Minimum spacing. Please consult with your catering contact to if additional spacing is required.

#### Minimum perimeter aisle | Meeting rooms

\*Minimum spacing. Please consult with your catering contact to if additional spacing is required.

Minimum perimeter aisle | Ballroom or Exhibit Hall

**Classroom Table Sizes** 