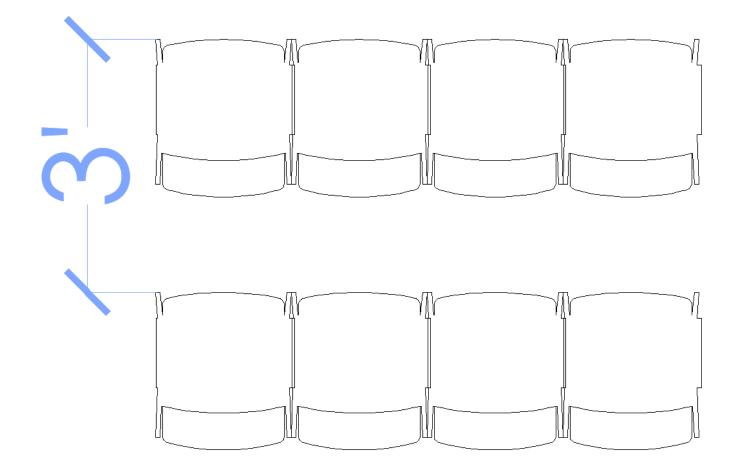

# **Theater Chair Spacing** Measurement point: Front to Front

#### **Theater Chair Spacing**