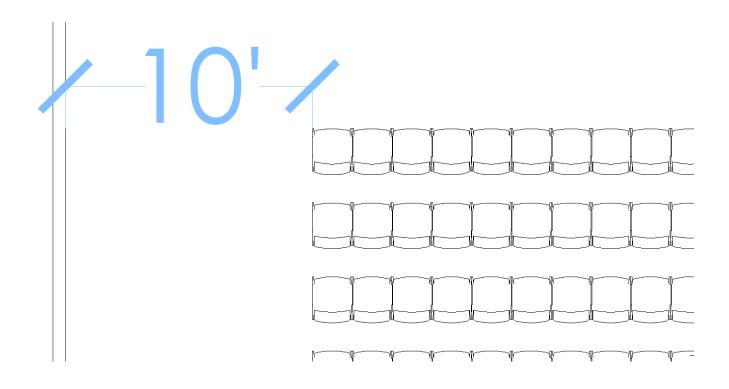

#### Measurement point: Center to Center

\*Minimum spacing. Please consult with your catering contact to see if additional spacing is required.

#### Max block set

\*Minimum spacing. Please consult with your catering contact to see if additional spacing is required.