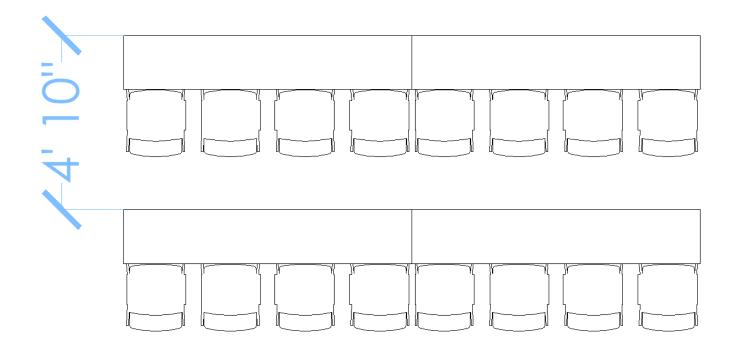

Francisco | California 94103

F

W

#### **Banquet Round Table Sizes**



North | South | West

#### Measurement point: Center to Center

\*Minimum spacing. Please consult with your catering contact to see if additional spacing is required.



#### Max block set

\*Minimum spacing. Please consult with your catering contact to see if additional spacing is required.



#### Minimum aisle(s) width

\*Minimum spacing. Please consult with your catering contact to if additional spacing is required.



#### Minimum perimeter aisle | Meeting rooms

\*Minimum spacing. Please consult with your catering contact to if additional spacing is required.



Minimum perimeter aisle | Ballroom or Exhibit Hall



**Classroom Table Sizes** 

# 8' x 18''

North | South | West

Measurement point: back to font



#### Max block set



Minimum aisle width



# Minimum perimeter aisle | Meeting rooms



#### Minimum perimeter aisle | Ballroom or Exhibit Hall



#### **Theater Chair Sizes**





North | South



# **Theater Chair Spacing** Measurement point: Front to Front



#### **Theater Chair Spacing**



#### Minimum aisle width | Meeting rooms



#### Minimum perimeter aisle | Meeting rooms



Minimum center aisle | Ballroom or Exhibit Hall



#### Minimum perimeter aisle | Ballroom or Exhibit Hall